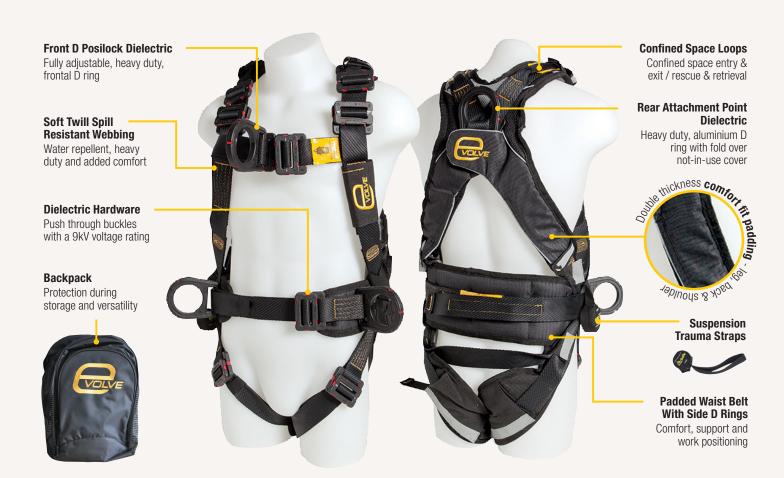

## **DIELECTRIC POLE WORK HARNESS**

APPLICATIONS Fall Arrest • Restraint Technique • Work Positioning • Rescue & Recovery • Confined Space

## **SPECIFICATIONS**

| PRODUCT CODE    | BH02030DE-EVOLVE (M), BH02030DELEVOLVE (L), BH02030DEXEVOLVE (XL)                                                    |
|-----------------|----------------------------------------------------------------------------------------------------------------------|
| DESCRIPTION     | Full body harness with front & rear fall arrest D rings, confined space loops, padded waist with dielectric hardware |
| MATERIAL        | Polyester, Polymer                                                                                                   |
| CAPACITY        | 140kg                                                                                                                |
| WEIGHT          | 3.1kg                                                                                                                |
| SIZE            | Medium, Large, Extra Large                                                                                           |
| UNIT OF MEASURE | Each                                                                                                                 |